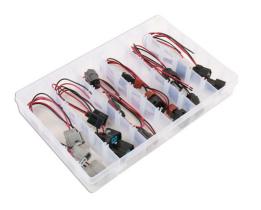

## **Assorted Injector Connector Kit, Japanese Vehicles 18pc**

Comprehensive range of electrical sensor connectors to injectors on Japanese vehicles. Three of each type of connector supplied.

## Additional Information

- Kit includes: female fuel injector connectors 2-pin (for Toyota), female fuel injector connectors 2-pin (for Honda) female fuel injector • connectors 2-pin (for Honda).
- Female fuel injector connectors 2-pin (for Nissan), female fuel injector connectors 2-pin (for Nissan), female fuel injector connectors 2-pin ٠ (for Nissan).
- All connectors come with 20cm wire harness. ٠
- All connectors available in replacement blister packs.
- 18 pieces.