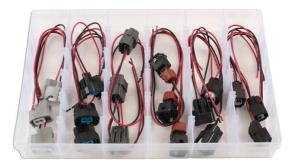

## **Assorted Injector Connector Kit, Japanese Vehicles 18pc**

Comprehensive range of electrical sensor connectors to injectors on Japanese vehicles. Three of each type of connector supplied.

## Additional Information

- Kit includes: female fuel injector connectors 2-pin (for Toyota), female fuel injector connectors 2-pin (for Honda) female fuel injector • connectors 2-pin (for Honda).
- Female fuel injector connectors 2-pin (for Nissan), female fuel injector connectors 2-pin (for Nissan), female fuel injector connectors 2-pin ٠ (for Nissan).
- All connectors come with 20cm wire harness. ٠
- All connectors available in replacement blister packs.
- 18 pieces.