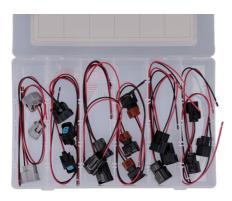

## **Assorted Injector Connector Kit, Japanese Vehicles 18pc**

Comprehensive range of electrical sensor connectors to injectors on Japanese vehicles. Three of each type of connector supplied.

## Additional Information

- Kit includes: female fuel injector connectors 2-pin (for Toyota), female fuel injector connectors 2-pin (for Honda) female fuel injector • connectors 2-pin (for Honda).
- Female fuel injector connectors 2-pin (for Nissan), female fuel injector connectors 2-pin (for Nissan), female fuel injector connectors 2-pin ٠ (for Nissan).
- All connectors come with 20cm wire harness. ٠
- All connectors available in replacement blister packs.
- 18 pieces.