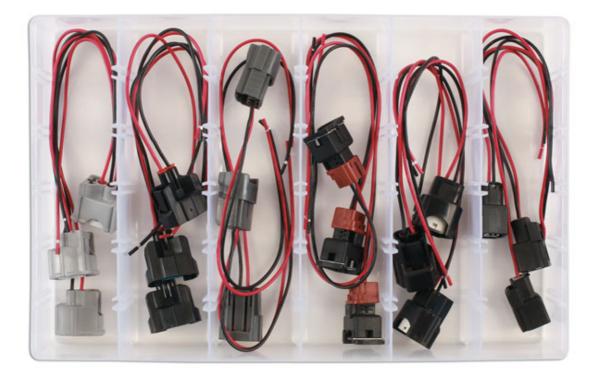

## **Assorted Injector Connector Kit, Japanese Vehicles 18pc**

Comprehensive range of electrical sensor connectors to injectors on Japanese vehicles. Three of each type of connector supplied.

## Additional Information

- Kit includes: female fuel injector connectors 2-pin (for Toyota), female fuel injector connectors 2-pin (for Honda) female fuel injector • connectors 2-pin (for Honda).
- Female fuel injector connectors 2-pin (for Nissan), female fuel injector connectors 2-pin (for Nissan), female fuel injector connectors 2-pin ٠ (for Nissan).
- All connectors come with 20cm wire harness. ٠
- All connectors available in replacement blister packs.
- 18 pieces.