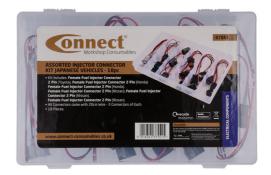

## **Assorted Injector Connector Kit, Japanese Vehicles 18pc**

Comprehensive range of electrical sensor connectors to injectors on Japanese vehicles. Three of each type of connector supplied.

## Additional Information

- Kit includes: female fuel injector connectors 2-pin (for Toyota), female fuel injector connectors 2-pin (for Honda) female fuel injector • connectors 2-pin (for Honda).
- Female fuel injector connectors 2-pin (for Nissan), female fuel injector connectors 2-pin (for Nissan), female fuel injector connectors 2-pin ٠ (for Nissan).
- All connectors come with 20cm wire harness. ٠
- All connectors available in replacement blister packs.
- 18 pieces.